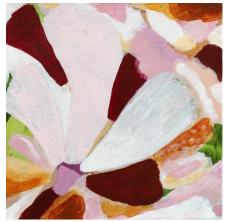

# Oil on canvas, 20x30cm, \$300

Amanda Ogilby, The Chosen Path

Kristine Ballard, *Wildflower Globe* Oil on canvas, 23.5x23.5cm \$390

**Jennifer Buick,** *Boars Head from Narrow Neck* Acrylic on canvas, 22x22cm \$320