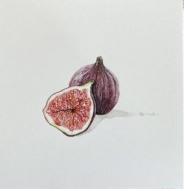

Karen Mazonas, *We Are Three* Monotype Print, 20x30cm, \$450

**Neha Gupte,** *Persimmons* Watercolour and ink on paper, 22x27cm \$150

**Sarah Smith,** *Figs* Watercolour on Arches cotton paper, 20x20cm \$350