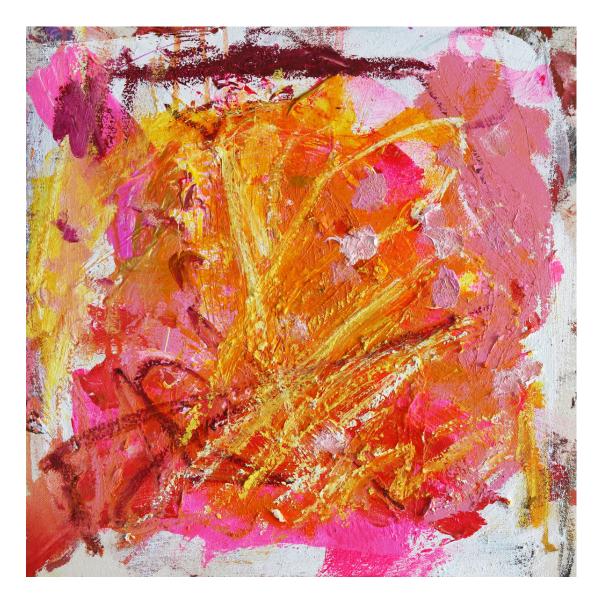

"I'm painting bootiful colours of the rainbow! Red and yellow and pink and green, purple and orange and pink... Red aaaand white, makes PINK!" Magnus Young-Holborow.

*Magnus Young-Holborow, The OG, 2022* Acrylic and pigment stick on canvas, 33x44cm, framed \$320