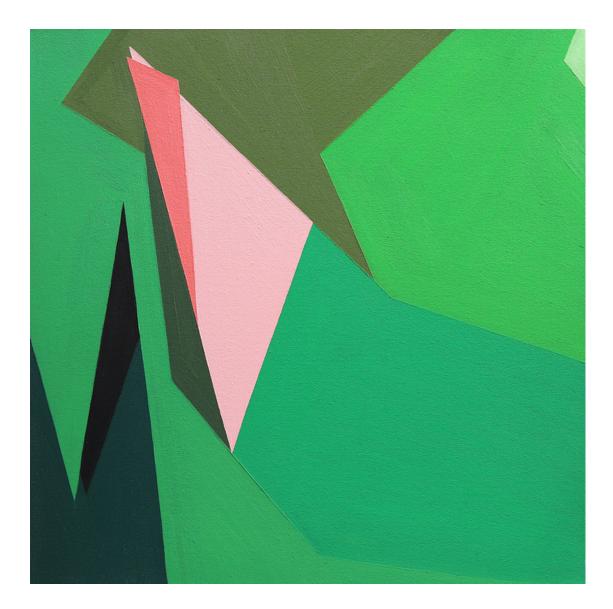

*Magnus Young-Holborow, Dinosaur Footprints II, 2022* Acrylic and pigment stick on linen, 43x43cm, framed \$320

*Magnus Young-Holborow, Shallow Water, 2022* Acrylic and pigment stick on linen, 48x48cm, framed \$480

*Magnus Young-Holborow, Sunrise, 2022* Acrylic and pigment stick on linen, 43x54cm, framed \$390

*Magnus Young-Holborow, Sunset, 2022* Acrylic and pigment stick on linen, 43x54cm, framed \$390

Magnus Young-Holborow, I Don't Like Green, 2022 Acrylic and pigment stick on linen, 43x54cm, framed \$390