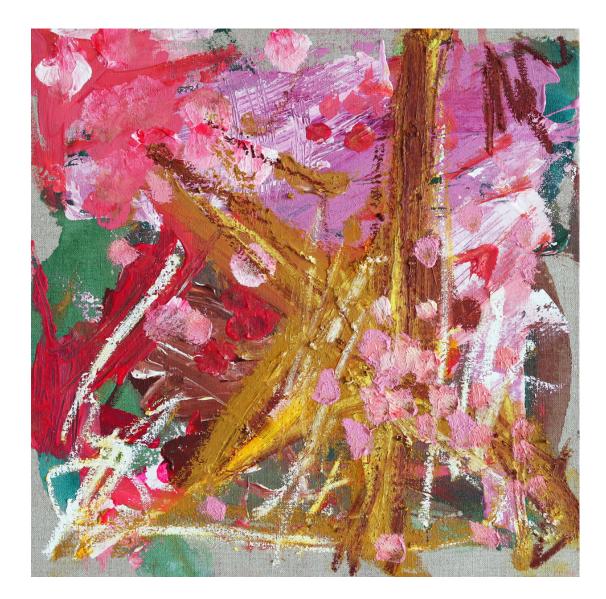

*Magnus Young-Holborow, Poo Poo Bum Bum, 2022* Acrylic and pigment stick on canvas, 43x43cm, framed \$320

*Magnus Young-Holborow, Dinosaur Footprints I, 2022* Acrylic and pigment stick on linen, 43x43cm, framed \$320