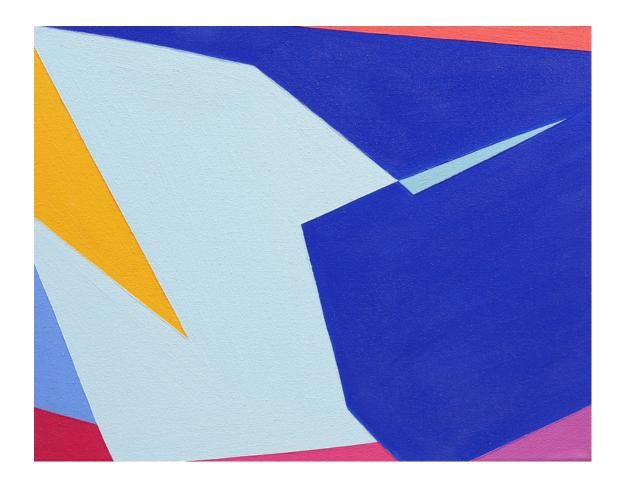

*Magnus Young-Holborow, Sunrise, 2022* Acrylic and pigment stick on linen, 43x54cm, framed \$390

*Magnus Young-Holborow, Sunset, 2022* Acrylic and pigment stick on linen, 43x54cm, framed \$390

Magnus Young-Holborow, I Don't Like Green, 2022 Acrylic and pigment stick on linen, 43x54cm, framed \$390