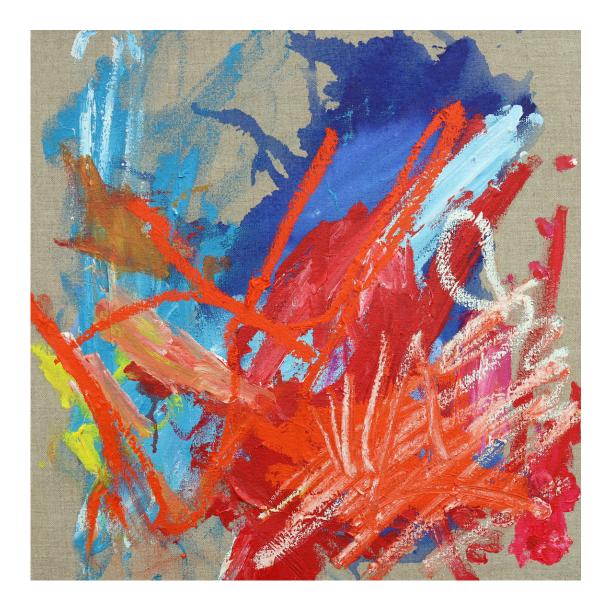

*Magnus Young-Holborow, Sunrise, 2022* Acrylic and pigment stick on linen, 43x54cm, framed \$390

*Magnus Young-Holborow, Sunset, 2022* Acrylic and pigment stick on linen, 43x54cm, framed \$390

Magnus Young-Holborow, I Don't Like Green, 2022 Acrylic and pigment stick on linen, 43x54cm, framed \$390