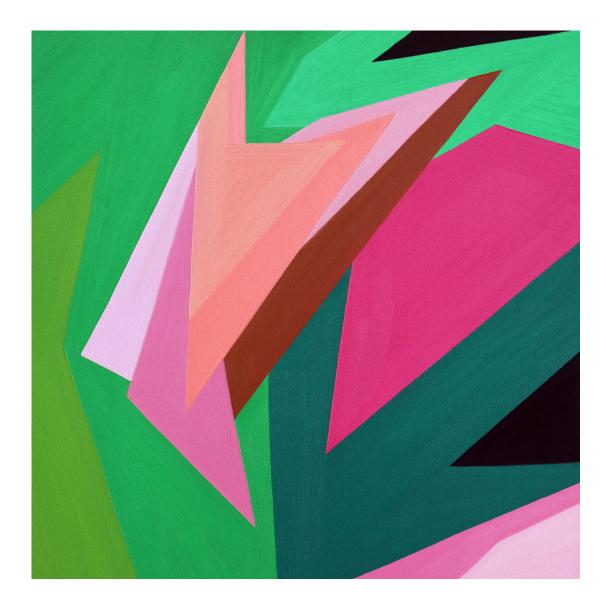

"I'm painting bootiful colours of the rainbow! Red and yellow and pink and green, purple and orange and pink... Red aaaand white, makes PINK!" Magnus Young-Holborow.

*Magnus Young-Holborow, The OG, 2022* Acrylic and pigment stick on canvas, 33x44cm, framed \$320

*Magnus Young-Holborow, Poo Poo Bum Bum, 2022* Acrylic and pigment stick on canvas, 43x43cm, framed \$320

*Magnus Young-Holborow, Dinosaur Footprints I, 2022* Acrylic and pigment stick on linen, 43x43cm, framed \$320