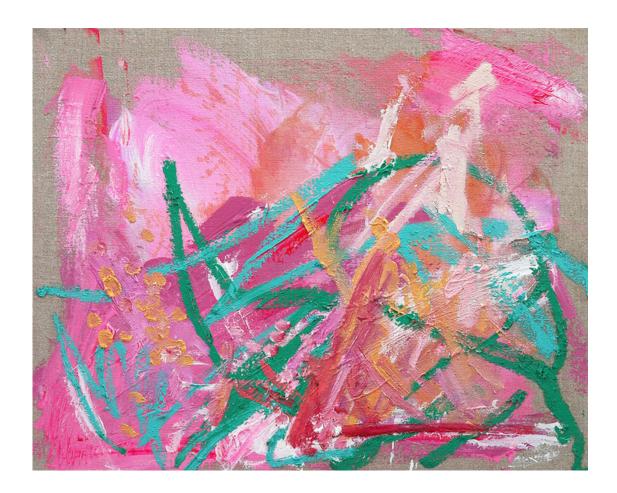

*Magnus Young-Holborow, Dinosaur Footprints II, 2022* Acrylic and pigment stick on linen, 43x43cm, framed \$320

*Magnus Young-Holborow, Shallow Water, 2022* Acrylic and pigment stick on linen, 48x48cm, framed \$480