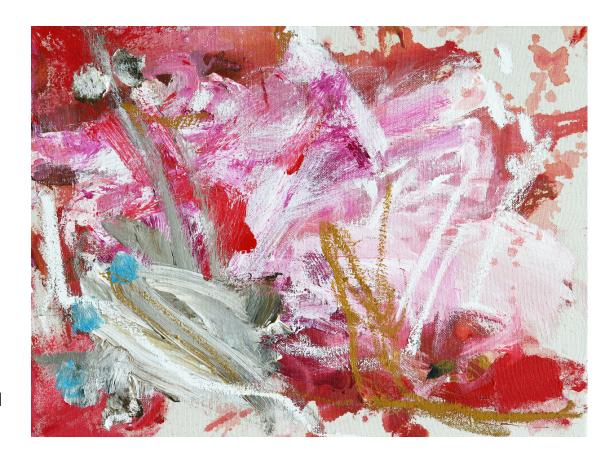

*Madeline Young, Coming to Shore, 2022* Oil on canvas, 54x54cm, framed \$820

*Madeline Young, Palm Sunset, 2022* Oil on canvas, 54x54cm, framed \$820

*Madeline Young, When Life is Peachy, 2022* Oil on canvas, 54x54cm, framed \$820

*Madeline Young, The Grass is Greener, 2022* Oil on canvas, 54x54cm, framed \$820

*Madeline Young, Fairy Floss and Sunshine, 2022* Oil on canvas, 33x33cm, framed \$420

*Madeline Young, Biodegradable, 2022* Oil on canvas, 33x33cm, framed \$420