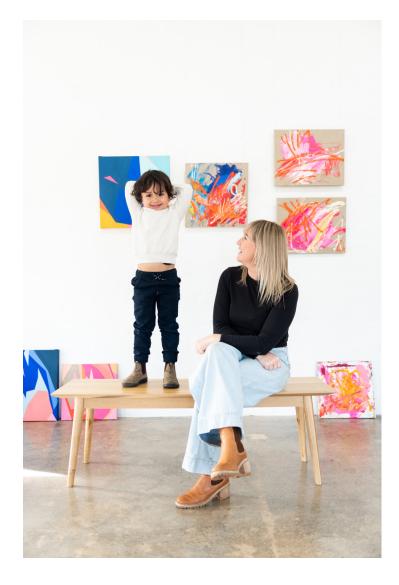

#### August 10 - 20 | Online Sales Launch 8pm August 9 BLOOD - Madeline Young & Magnus Young-Holborow

Is creativity learned? Or is it genetic, is it in the blood?

BLOOD is a collaborative body of work between mother and son duo Madeline Young and Magnus Young-Holborow. This body of work was born of a creative block, some necessary multitasking and an accident. The series explores the contrast between a lifetime of art education and experience against intuition and naïveté.

### Magnus Young-Holborow

Magnus Young-Holborow is an emerging artist from Orange NSW. He creates artworks brimming with energy, stories and life. Magnus is completely uninhibited and lets the materials speak for themselves. Magnus comes from a long line of creatives. His mother is an artist and curator, his father a talented chef. His greataunts are also artists and teachers and his great-grandmother was a singer. It has been said that Magnus was destined for a creative life. His career as an artist began at age 3. He is now 4 years old.

## **Madeline Young**

Madeline Young has a degree in Fine Arts from the University of Newcastle. She has over 15 years experience as a practicing artist and is the Curator and Director of The Corner Store Gallery, established in 2014.