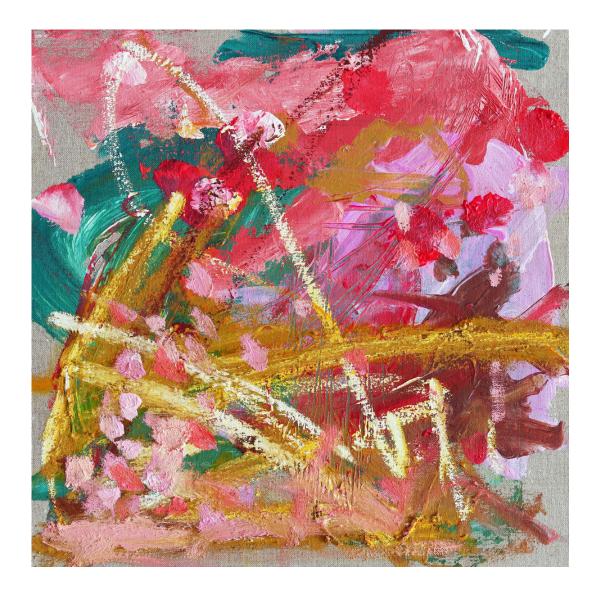

*Magnus Young-Holborow, Dinosaur Footprints II, 2022* Acrylic and pigment stick on linen, 43x43cm, framed \$320

*Magnus Young-Holborow, Shallow Water, 2022* Acrylic and pigment stick on linen, 48x48cm, framed \$480