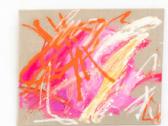

"I'm painting bootiful colours of the rainbow! Red and yellow and pink and green, purple and orange and pink... Red aaaand white, makes PINK!" Magnus Young-Holborow.

*Magnus Young-Holborow, The OG, 2022* Acrylic and pigment stick on canvas, 33x44cm, framed \$320